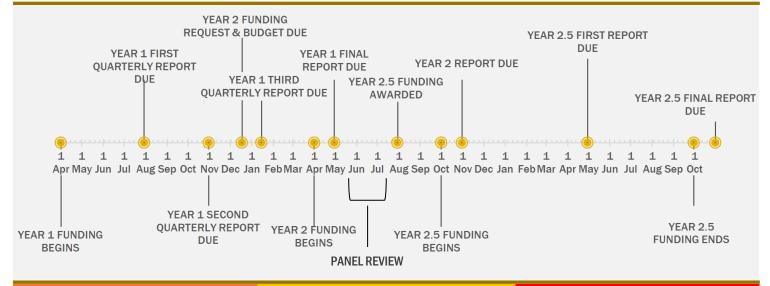

## 

| April 1, 2020                                        | Year 1 Funding Begins                                                                                                                                      |
|------------------------------------------------------|------------------------------------------------------------------------------------------------------------------------------------------------------------|
| July 30, 2020                                        | Year 1 First Quarterly Report Due                                                                                                                          |
| October 31, 2020                                     | Year 1 Second Quarterly Report Due                                                                                                                         |
| December 18, 2020                                    | <b>Year 2</b> Funding Request & Budget Due <mark>(6 month budget + 12 m budget)</mark>                                                                     |
| January 15, 2021                                     | Year 1 Third Quarterly Report Due                                                                                                                          |
| April 1, 2021                                        | Year 2 Funding Begins (6 months)                                                                                                                           |
| April 30, 2021                                       | Year 1 Final Report Due                                                                                                                                    |
|                                                      |                                                                                                                                                            |
| June/July 2021                                       | Panel Review                                                                                                                                               |
| June/July 2021<br>July 30, 2021                      | <b>Panel Review</b><br>Year 2.5 Funding Awarded <mark>(approximate timing for 12 months)</mark>                                                            |
|                                                      |                                                                                                                                                            |
| July 30, 2021                                        | Year 2.5 Funding Awarded (approximate timing for 12 months)                                                                                                |
| July 30, 2021<br>October 1, 2021                     | Year 2.5 Funding Awarded (approximate timing for 12 months)<br>Year 2.5 Funding Begins (12 months)                                                         |
| July 30, 2021<br>October 1, 2021<br>October 31, 2021 | Year 2.5 Funding Awarded <sub>(approximate timing for 12 months)</sub><br>Year 2.5 Funding Begins (12 months)<br>Year 2 Report Due <mark>(6 months)</mark> |