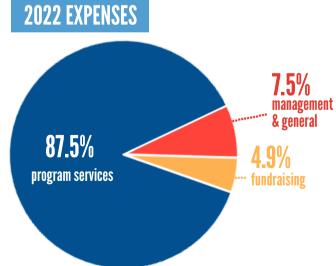

| UWCC Expenses       |             |             |             |  |
|---------------------|-------------|-------------|-------------|--|
|                     | FY 2022     | FY2021      | FY2020      |  |
| Program Services    | \$1,616,454 | \$1,976,340 | \$1,593,245 |  |
| Managment & General | \$139,255   | \$124,783   | \$120,976   |  |
| Fundraising         | \$90,785    | \$80,608    | \$74,709    |  |
| Total               | \$1,846,494 | \$2,181,731 | \$1,788,930 |  |