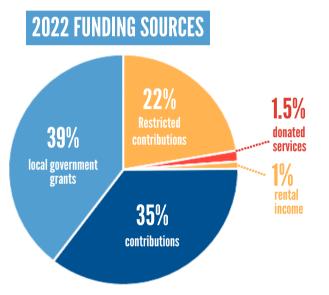

When you donate to UWCC, your dollars stay local, helping to break the cycle of poverty in Charlotte County.

| UWCC Revenue                  |             |             |             |  |
|-------------------------------|-------------|-------------|-------------|--|
|                               | FY 2022     | FY2021      | FY2020      |  |
| Contributions                 | \$723,805   | \$790,443   | \$680,627   |  |
| Grants from Local Governments | \$791,500   | \$800,633   | \$677,500   |  |
| Restricted Contributions      | \$463,078   | \$513,590   | \$341,055   |  |
| Donated Services              | \$32,540    | \$86,792    | \$133,492   |  |
| Investment Return, Net        | \$11        | -\$974      | \$396       |  |
| Other Income                  | \$62        | \$46,195    | \$10        |  |
| Rental Income                 | \$12,550    | \$11,400    | \$4,775     |  |
|                               | \$2,023,546 | \$2,248,079 | \$1,837,855 |  |